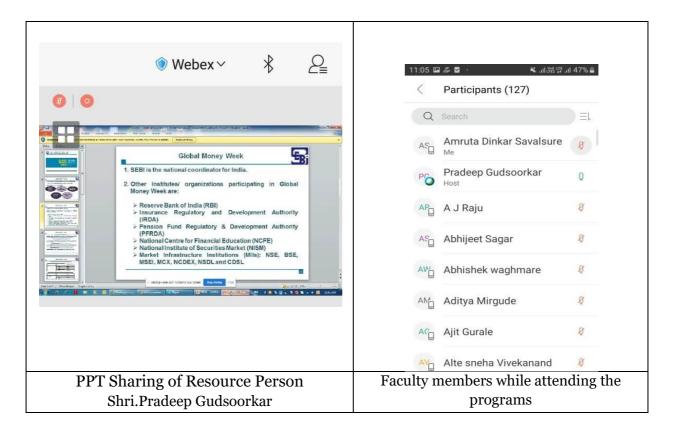

#### ii. Introduction:

On the Occasion of Financial Literacy week college organized the one day workshop on Financial Literacy of Tax Consultant and Member of SEBI Shri.Pradeep Gudsoorkar. The resource person explained the importance regarding the financial literacy to the participants.

#### v. Brief Summary of Events/ Sessions:

Shri.Pradeep Gudsoorkar, Tax Consultant and a Member of SEBI was present as a resource person for this one day workshop on Financial Literacy. During the workshop the resource person explained the importance of financial literacy, investment in various sector and how to save the tax.