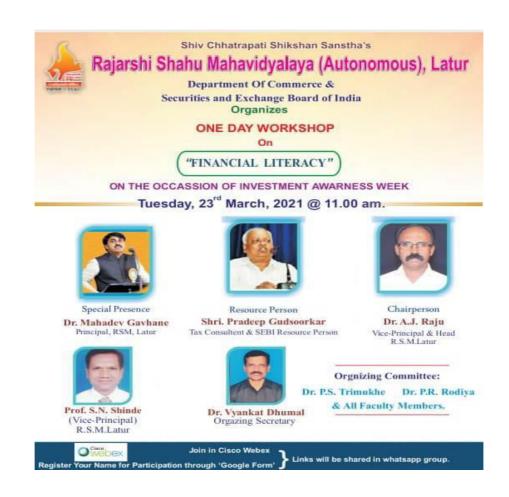

#### i. Title:

One Day workshop on 'Financial Literacy'

#### ii. Introduction:

On the Occasion of Financial Literacy week college organized the one day workshop on Financial Literacy of Tax Consultant and Member of SEBI Shri.Pradeep Gudsoorkar. The resource person explained the importance regarding the financial literacy to the participants.

#### v. Brief Summary of Events/ Sessions:

Shri.Pradeep Gudsoorkar, Tax Consultant and a Member of SEBI was present as a resource person for this one day workshop on Financial Literacy. During the workshop the resource person explained the importance of financial literacy, investment in various sector and how to save the tax.

# Shiv Chhatrapati Shikshan Sanstha's Rajarshi Shahu Mahavidyalaya (Autonomous), Latur Department of Commerce A) A SUMMARY REPORT

| 1) Title of Programme:                               |                                       | One Day workshop on 'Financial Literacy' |                          |       |  |
|------------------------------------------------------|---------------------------------------|------------------------------------------|--------------------------|-------|--|
| 2) Name of Organizing Department/Unit:               |                                       | Commerce                                 |                          |       |  |
| 3) Name of the Coordinator(s)/ Convener(s)/          |                                       | Convener :Dr. V. D. Dhumal               |                          |       |  |
| Organizer(s) of the Programme:                       |                                       |                                          |                          |       |  |
| 4) Date(s) of the Programme:                         |                                       | 23 <sup>rd</sup> March, 2021             |                          |       |  |
| 5) Venue:                                            |                                       | Online Lecture on Cisco Webex App        |                          |       |  |
| 6) Target Group:                                     |                                       | B.Com. and M.Com. Students               |                          |       |  |
| 7) Number of Participants:                           |                                       | Male                                     | Female                   | Total |  |
| A separate list with signatures be maintained in the | Teaching                              | 02                                       | 04                       | 06    |  |
|                                                      | Non-Teaching                          |                                          |                          |       |  |
| department/Unit)                                     | Students                              | 35                                       | 105                      | 140   |  |
| 8) Name(s) and details of Resource                   | and details of Resource Person(s), if |                                          | Shri. Pradeep Gudsoorkar |       |  |
| any:                                                 |                                       | Tax Consultant & SEBI                    |                          |       |  |
| 9) Total Expenditure for the Programme:              |                                       | Rs. 2100/-                               |                          |       |  |
| 10) Source of Funding:                               |                                       | College                                  |                          |       |  |